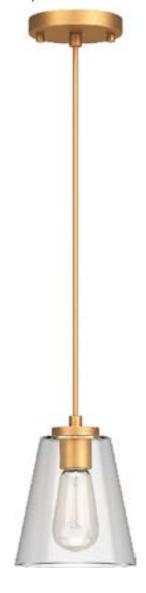

V2501-90

1-Light Pendant

Catalog #:

Туре:

Project:

Prepared By:

## **Specifications**

| Type of Lighting                | Indoor            |
|---------------------------------|-------------------|
| Overall Height (in.)            | 128 3/4           |
| Height (in.)                    | 7 3/4             |
| Width (in.)                     | 6                 |
| Finish                          | Antique Gold      |
| Main Material                   | Steel             |
| Installation Location           | Dry Location      |
| Light #                         | 1                 |
| Watts per Light (W)             | 100               |
| Total Wattage (W)               | 100               |
| Light Bulb(s) Included?         | No                |
| Dimmable?                       | Yes               |
| Socket Base                     | Med. (E26)        |
| Voltage (Volts)                 | 120               |
| Shade Height (in.)              | 6                 |
| Shade Width (in.)               | 6                 |
| Light Direction                 | Down              |
| Downrods Included?              | No                |
| Sloped Ceiling Swivel Included? | No                |
| Cord Length (ft.)               | 10                |
| Cord Color                      | Gold              |
| Mounting Deck Height (in.)      | 1                 |
| Mounting Deck Width (in.)       | 5                 |
| Mounting Deck Shape             | Round             |
| Safety Ratings                  | ETL               |
| Assembly                        | Assembly Required |